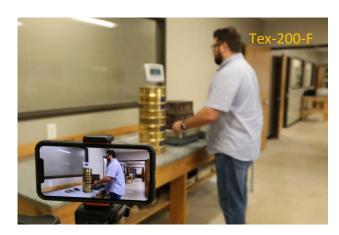

| Connection (Download Zoom Application)           |                                                                                                                                                                                                                                                                                                             |                                                                                                                                                                                                                                                                                                                                                                                                   |                                     |
|--------------------------------------------------|-------------------------------------------------------------------------------------------------------------------------------------------------------------------------------------------------------------------------------------------------------------------------------------------------------------|---------------------------------------------------------------------------------------------------------------------------------------------------------------------------------------------------------------------------------------------------------------------------------------------------------------------------------------------------------------------------------------------------|-------------------------------------|
| Video [                                          | □ Audio                                                                                                                                                                                                                                                                                                     | □ Cor                                                                                                                                                                                                                                                                                                                                                                                             | nstant Connection                   |
| Setup                                            |                                                                                                                                                                                                                                                                                                             |                                                                                                                                                                                                                                                                                                                                                                                                   |                                     |
| ☐ Clean Testing Space with minimum interruptions |                                                                                                                                                                                                                                                                                                             |                                                                                                                                                                                                                                                                                                                                                                                                   |                                     |
| ☐ Tripod/Cell Phone Mount Placement              |                                                                                                                                                                                                                                                                                                             |                                                                                                                                                                                                                                                                                                                                                                                                   |                                     |
| ☐ Computer/Laptop and Equipment Placement        |                                                                                                                                                                                                                                                                                                             |                                                                                                                                                                                                                                                                                                                                                                                                   |                                     |
|                                                  |                                                                                                                                                                                                                                                                                                             |                                                                                                                                                                                                                                                                                                                                                                                                   |                                     |
| uipment – Level 1A                               |                                                                                                                                                                                                                                                                                                             |                                                                                                                                                                                                                                                                                                                                                                                                   |                                     |
| <u>k-206-F</u>                                   |                                                                                                                                                                                                                                                                                                             |                                                                                                                                                                                                                                                                                                                                                                                                   |                                     |
| Texas Gyratory                                   |                                                                                                                                                                                                                                                                                                             | Tex                                                                                                                                                                                                                                                                                                                                                                                               | - <u>227-F</u>                      |
| (2) 960-gram pre-heated                          | samples                                                                                                                                                                                                                                                                                                     |                                                                                                                                                                                                                                                                                                                                                                                                   | Metal Pycnometer                    |
|                                                  |                                                                                                                                                                                                                                                                                                             |                                                                                                                                                                                                                                                                                                                                                                                                   | Vibrating Table                     |
| <u>x-241-F</u>                                   |                                                                                                                                                                                                                                                                                                             |                                                                                                                                                                                                                                                                                                                                                                                                   | Vacuum Pump                         |
| Superpave Press                                  |                                                                                                                                                                                                                                                                                                             |                                                                                                                                                                                                                                                                                                                                                                                                   | (2) 1200-gram samples               |
| (2) 2400-gram pre-heate                          | d sample                                                                                                                                                                                                                                                                                                    |                                                                                                                                                                                                                                                                                                                                                                                                   |                                     |
|                                                  |                                                                                                                                                                                                                                                                                                             | Tex                                                                                                                                                                                                                                                                                                                                                                                               | <u>-236-F</u>                       |
|                                                  |                                                                                                                                                                                                                                                                                                             |                                                                                                                                                                                                                                                                                                                                                                                                   | Ignition Oven                       |
|                                                  |                                                                                                                                                                                                                                                                                                             |                                                                                                                                                                                                                                                                                                                                                                                                   | Basket                              |
| Water Bath Tank with He                          | eater Circulator                                                                                                                                                                                                                                                                                            |                                                                                                                                                                                                                                                                                                                                                                                                   | (1) 1200-gram sample to burn sample |
| Suspension Basket                                |                                                                                                                                                                                                                                                                                                             |                                                                                                                                                                                                                                                                                                                                                                                                   | (1) after-burnt sample              |
| ·                                                |                                                                                                                                                                                                                                                                                                             |                                                                                                                                                                                                                                                                                                                                                                                                   |                                     |
| Damp Towel                                       |                                                                                                                                                                                                                                                                                                             | <u>Tex</u>                                                                                                                                                                                                                                                                                                                                                                                        | <u>-200-F</u>                       |
| •                                                | mple                                                                                                                                                                                                                                                                                                        |                                                                                                                                                                                                                                                                                                                                                                                                   | Burnt Sample from Tex-236-F         |
| (1) Road Core                                    |                                                                                                                                                                                                                                                                                                             |                                                                                                                                                                                                                                                                                                                                                                                                   | Sieve Scale                         |
|                                                  |                                                                                                                                                                                                                                                                                                             |                                                                                                                                                                                                                                                                                                                                                                                                   | Sieves Pans                         |
|                                                  |                                                                                                                                                                                                                                                                                                             |                                                                                                                                                                                                                                                                                                                                                                                                   | Tools                               |
|                                                  | tup  Clean Testing Space with Tripod/Cell Phone Mount Computer/Laptop and Eq  uipment — Level 1A  (-206-F  Texas Gyratory (2) 960-gram pre-heated  (-241-F  Superpave Press (2) 2400-gram pre-heate  (-207-F  Scale  Water Bath Tank with He Suspension Basket Calipers Damp Towel (1) Laboratory Molded Sa | tup  Clean Testing Space with minimum interruptions Tripod/Cell Phone Mount Placement Computer/Laptop and Equipment Placement  uipment − Level 1A  (-206-F  Texas Gyratory (2) 960-gram pre-heated samples  (-241-F  Superpave Press (2) 2400-gram pre-heated sample  (-207-F  Scale  Water Bath Tank with Heater Circulator  Suspension Basket Calipers  Damp Towel (1) Laboratory Molded Sample | Video                               |

## Camera Angles