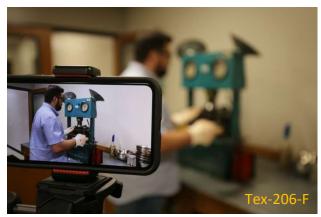

| Connection (Download Zoom Application)           |                                                                                                                                                                                                                                                                                                             |                                                                                                                                                                                                                                                                                                                                                                                                   |                                     |
|--------------------------------------------------|-------------------------------------------------------------------------------------------------------------------------------------------------------------------------------------------------------------------------------------------------------------------------------------------------------------|---------------------------------------------------------------------------------------------------------------------------------------------------------------------------------------------------------------------------------------------------------------------------------------------------------------------------------------------------------------------------------------------------|-------------------------------------|
| Video [                                          | □ Audio                                                                                                                                                                                                                                                                                                     | □ Cor                                                                                                                                                                                                                                                                                                                                                                                             | nstant Connection                   |
| Setup                                            |                                                                                                                                                                                                                                                                                                             |                                                                                                                                                                                                                                                                                                                                                                                                   |                                     |
| ☐ Clean Testing Space with minimum interruptions |                                                                                                                                                                                                                                                                                                             |                                                                                                                                                                                                                                                                                                                                                                                                   |                                     |
| ☐ Tripod/Cell Phone Mount Placement              |                                                                                                                                                                                                                                                                                                             |                                                                                                                                                                                                                                                                                                                                                                                                   |                                     |
| ☐ Computer/Laptop and Equipment Placement        |                                                                                                                                                                                                                                                                                                             |                                                                                                                                                                                                                                                                                                                                                                                                   |                                     |
|                                                  |                                                                                                                                                                                                                                                                                                             |                                                                                                                                                                                                                                                                                                                                                                                                   |                                     |
| uipment – Level 1A                               |                                                                                                                                                                                                                                                                                                             |                                                                                                                                                                                                                                                                                                                                                                                                   |                                     |
| <u>k-206-F</u>                                   |                                                                                                                                                                                                                                                                                                             |                                                                                                                                                                                                                                                                                                                                                                                                   |                                     |
| Texas Gyratory                                   |                                                                                                                                                                                                                                                                                                             | Tex                                                                                                                                                                                                                                                                                                                                                                                               | - <u>227-F</u>                      |
| (2) 960-gram pre-heated                          | samples                                                                                                                                                                                                                                                                                                     |                                                                                                                                                                                                                                                                                                                                                                                                   | Metal Pycnometer                    |
|                                                  |                                                                                                                                                                                                                                                                                                             |                                                                                                                                                                                                                                                                                                                                                                                                   | Vibrating Table                     |
| <u>x-241-F</u>                                   |                                                                                                                                                                                                                                                                                                             |                                                                                                                                                                                                                                                                                                                                                                                                   | Vacuum Pump                         |
| Superpave Press                                  |                                                                                                                                                                                                                                                                                                             |                                                                                                                                                                                                                                                                                                                                                                                                   | (2) 1200-gram samples               |
| (2) 2400-gram pre-heate                          | d sample                                                                                                                                                                                                                                                                                                    |                                                                                                                                                                                                                                                                                                                                                                                                   |                                     |
|                                                  |                                                                                                                                                                                                                                                                                                             | Tex                                                                                                                                                                                                                                                                                                                                                                                               | <u>-236-F</u>                       |
|                                                  |                                                                                                                                                                                                                                                                                                             |                                                                                                                                                                                                                                                                                                                                                                                                   | Ignition Oven                       |
|                                                  |                                                                                                                                                                                                                                                                                                             |                                                                                                                                                                                                                                                                                                                                                                                                   | Basket                              |
| Water Bath Tank with He                          | eater Circulator                                                                                                                                                                                                                                                                                            |                                                                                                                                                                                                                                                                                                                                                                                                   | (1) 1200-gram sample to burn sample |
| Suspension Basket                                |                                                                                                                                                                                                                                                                                                             |                                                                                                                                                                                                                                                                                                                                                                                                   | (1) after-burnt sample              |
| ·                                                |                                                                                                                                                                                                                                                                                                             |                                                                                                                                                                                                                                                                                                                                                                                                   |                                     |
| Damp Towel                                       |                                                                                                                                                                                                                                                                                                             | <u>Tex</u>                                                                                                                                                                                                                                                                                                                                                                                        | <u>-200-F</u>                       |
| •                                                | mple                                                                                                                                                                                                                                                                                                        |                                                                                                                                                                                                                                                                                                                                                                                                   | Burnt Sample from Tex-236-F         |
| (1) Road Core                                    |                                                                                                                                                                                                                                                                                                             |                                                                                                                                                                                                                                                                                                                                                                                                   | Sieve Scale                         |
|                                                  |                                                                                                                                                                                                                                                                                                             |                                                                                                                                                                                                                                                                                                                                                                                                   | Sieves Pans                         |
|                                                  |                                                                                                                                                                                                                                                                                                             |                                                                                                                                                                                                                                                                                                                                                                                                   | Tools                               |
|                                                  | tup  Clean Testing Space with Tripod/Cell Phone Mount Computer/Laptop and Eq  uipment — Level 1A  (-206-F  Texas Gyratory (2) 960-gram pre-heated  (-241-F  Superpave Press (2) 2400-gram pre-heate  (-207-F  Scale  Water Bath Tank with He Suspension Basket Calipers Damp Towel (1) Laboratory Molded Sa | tup  Clean Testing Space with minimum interruptions Tripod/Cell Phone Mount Placement Computer/Laptop and Equipment Placement  uipment − Level 1A  (-206-F  Texas Gyratory (2) 960-gram pre-heated samples  (-241-F  Superpave Press (2) 2400-gram pre-heated sample  (-207-F  Scale  Water Bath Tank with Heater Circulator  Suspension Basket Calipers  Damp Towel (1) Laboratory Molded Sample | Video                               |

## Camera Angles