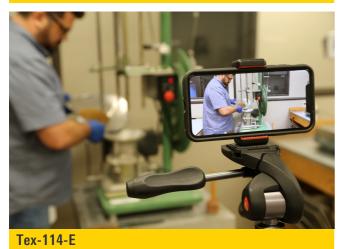

| CONNECTION (DOWNLOAD ZOOM APPLICATION) |                                                                                                                                                                                                                                                                                                                                                                                                                                                                                  |           |        |                                                                                                                                                                                                                                                            |
|----------------------------------------|----------------------------------------------------------------------------------------------------------------------------------------------------------------------------------------------------------------------------------------------------------------------------------------------------------------------------------------------------------------------------------------------------------------------------------------------------------------------------------|-----------|--------|------------------------------------------------------------------------------------------------------------------------------------------------------------------------------------------------------------------------------------------------------------|
|                                        | /ideo Audio Cons                                                                                                                                                                                                                                                                                                                                                                                                                                                                 | tant c    | conne  | ection                                                                                                                                                                                                                                                     |
| SETUP                                  |                                                                                                                                                                                                                                                                                                                                                                                                                                                                                  |           |        |                                                                                                                                                                                                                                                            |
| Т                                      | Clean testing space with minimum interruptions  Tripod/cell phone mount placement  Computer/laptop and equipment placement                                                                                                                                                                                                                                                                                                                                                       |           |        |                                                                                                                                                                                                                                                            |
| EQUIPMENT                              |                                                                                                                                                                                                                                                                                                                                                                                                                                                                                  |           |        |                                                                                                                                                                                                                                                            |
| t 6 6 7 6 b                            | Automatic Compaction Device equipped with the TxDOT approved Soil Compactor Analyzer 6" compaction mold, base plate & collar 10 lb slide finishing hammer  Extra base plate, secured on a rigid, level stand to hold the mold  Mixing pans/bowls with lids 6" porous stone & non-porous paper disc  Putty knife, spatula, brush, rubber mallet, & pubble level  Hydraulic jack press - sample extruder Scale  7/8" Sieve  Flex base pre-sieved for recombining (at least 18 lbs) | Тех-114-Е | Pre-mi | Automatic Compaction Device  4" or 6" compaction mold, base plate & collar  4" or 6" porous stone & non-porous paper disc  Subgrade material at least 6 lbs. (for 4" mold) or approx. 22 lbs. (for 6" mold)  ix the materials with your estimated moisture |

## **CAMERA ANGLES**